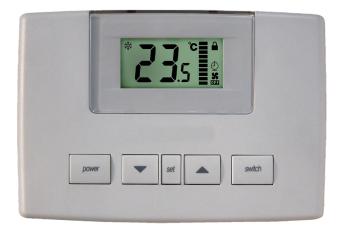

#### **FEATURES**

- Typical used in FCU air conditioning systems, with 3-speed fan control and one/two water valves
- Designed for BACNet MS/TP network with a PIC statement to further facilitate integration
- A PIC statement can be easily mapped back to a graphical user interface
- Self-configuring/adjustable baud-rate senses the communication conditions of the current MS/TP network and matches them
- LCD displays working status such as room temperature, set point, fan speed, etc. which makes status monitoring and operating easy and accurate
- User-friendly setup menu
- Large set point range
- Low temperature protection
- Celsius or Fahrenheit degree selectable
- Infrared Remote Control (optional)
- Blue backlight (optional)