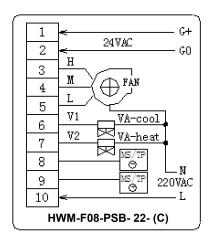

| MODEL SELECTION                                                     |                     |                                                                                                                                                                 |
|---------------------------------------------------------------------|---------------------|-----------------------------------------------------------------------------------------------------------------------------------------------------------------|
| Types                                                               | Model               | Characteristic                                                                                                                                                  |
| BACnet thermostat for 2-pipes FCU systems Power supply: -(F): 24VAC | HWM-F08-PSB-21- (F) | 3-speed fan auto or manual adjustment, 1X on/off output to one 2-wire valve/damper                                                                              |
| BACnet thermostat for 4-pipes FCU systems Power supply: -(F): 24VAC | HWM-F08-PSB-22-(F)  | 3-speed fan auto or manual adjustment, 2X on/off outputs to two 2-wire valves for 4 pipes systems. Cooling/heating auto change over or manual switch selectable |
| Types                                                               | Options             | Characteristic                                                                                                                                                  |
| Options                                                             | Blue Backlight -EL  | LCD Blue backlighting.                                                                                                                                          |
|                                                                     | Remote Control-R    | Infrared remote control                                                                                                                                         |

### WIRING DIAGRAM