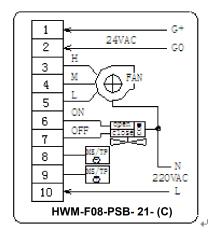

| MODEL SELECTION                                                     |                     |                                                                                                                                                                 |
|---------------------------------------------------------------------|---------------------|-----------------------------------------------------------------------------------------------------------------------------------------------------------------|
| Types                                                               | Model               | Characteristic                                                                                                                                                  |
| BACnet thermostat for 2-pipes FCU systems Power supply: -(F): 24VAC | HWM-F08-PSB-21- (F) | 3-speed fan auto or manual adjustment, 1X on/off output to one 2-wire valve/damper                                                                              |
| BACnet thermostat for 4-pipes FCU systems Power supply: -(F): 24VAC | HWM-F08-PSB-22-(F)  | 3-speed fan auto or manual adjustment, 2X on/off outputs to two 2-wire valves for 4 pipes systems. Cooling/heating auto change over or manual switch selectable |
| Types                                                               | Options             | Characteristic                                                                                                                                                  |
| Options                                                             | Blue Backlight -EL  | LCD Blue backlighting.                                                                                                                                          |
|                                                                     | Remote Control-R    | Infrared remote control                                                                                                                                         |

### WIRING DIAGRAM