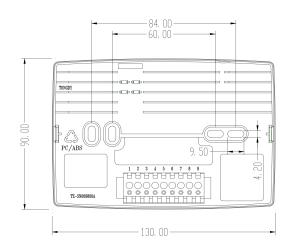

| SPECIFICATIONS            |                                                                                                            |  |
|---------------------------|------------------------------------------------------------------------------------------------------------|--|
| Power supply              | 24VAC/VDC±10%                                                                                              |  |
| Outputs                   | 3 relay outputs with each 5A for 3-speed fan<br>2 x Triac outputs with each 1A for one or two water valves |  |
| BACnet interface          | BACnet MS/TP with adjustable baud-rate                                                                     |  |
| Temperature Sensor        | NTC 5K                                                                                                     |  |
| Temperature Control Range | 5-35°C                                                                                                     |  |
| Accuracy                  | ±0.5°C @25°C                                                                                               |  |
| Display                   | LCD                                                                                                        |  |
| Net Weight                | 280g                                                                                                       |  |
| Dimensions                | 130mm(L)×90mm(W)×32mm(H)                                                                                   |  |
| Mounting Standard         | Mounting on or inside the wall, 2"×4"/ 65mm×65mm box                                                       |  |

## **DIMENSIONS AND MOUNTING**